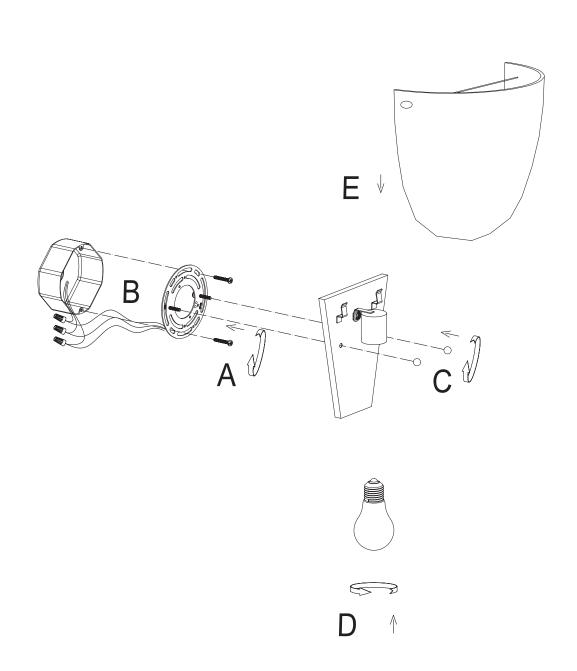

## START FROM HERE

- Make sure power is completely off at the fuse box.
- Have your fixture installed by a qualified licensed electrician
- Prepare everything in a clear area.
- Wear gloves at all times during this installation.
- Read instructions carefully before you start assembly.
- Keep this instruction sheet for future reference.